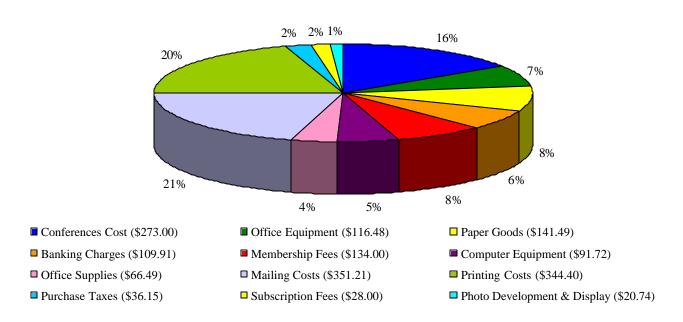

#### **Expenses**

\$1713.59

| <b>Mailing Costs</b>    | \$351.21 | Banking Charges             | \$109.91 |
|-------------------------|----------|-----------------------------|----------|
| <b>Printing Costs</b>   | \$344.40 | Computer Equipment          | \$91.72  |
| <b>Conference Costs</b> | \$273.00 | Office Supplies             | \$66.49  |
| Paper Goods             | \$141.49 | Purchase Tax                | \$36.15  |
| Membership Fees         | \$134.00 | <b>Subscription Fees</b>    | \$28.00  |
| Office Equipment        | \$116.48 | Photo Development & Display | \$20.74  |

## **EXPENSES**