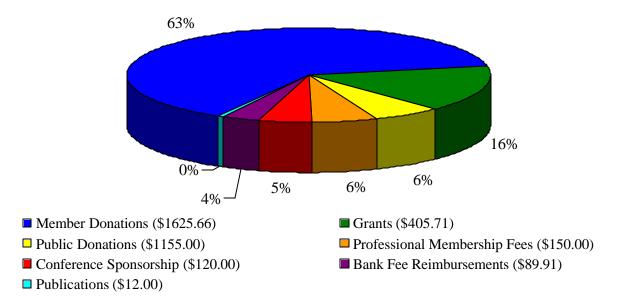

#### **Income**

\$2558.28

| Cash Donations                      | <b>\$1780.66</b> | Grants                             | \$405.71 |
|-------------------------------------|------------------|------------------------------------|----------|
| Members Donations                   | \$1625.66        | UNC Holiday Card Project Fund      | \$405.71 |
| Public Donations                    | \$155.00         | Publications                       | \$12.00  |
| <b>Professional Membership Fees</b> | \$150.00         | Parent Reference Guides            | \$12.00  |
| <b>Bank Fee Reimbursements</b>      | \$89.91          | <b>APSA Conference Sponsorship</b> | \$120.00 |

#### **INCOME**