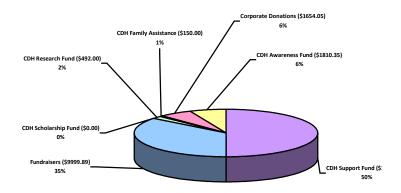

# **INCOME**

CDH Support Fund (\$14160.37)

Fundraisers (\$9999.89)

CDH Scholarship Fund (\$0.00)

CDH Research Fund (\$492.00)

CDH Family Assistance (\$150.00)

COrporate Donations (\$1654.05)

CDH Awareness Fund (\$1810.35)

### Cash Income

\$28,267.26

| CDH Support                            | \$14160.97 | Fundraisers                                | \$9999.89 |
|----------------------------------------|------------|--------------------------------------------|-----------|
| Public Donations                       | \$10198.50 | Trick-or-Treat for CHERUBS                 | \$31.63   |
| Member Donations                       | \$672.00   | Christmas With Kasey                       | \$5000.00 |
| CDH HOPE Totebag Project               | \$1231.47  | Arlington Community High School            | \$141.00  |
| Conference Sponsorship                 | \$459.00   | 2008 Gabe's Bowl-A-Thon                    | \$341.00  |
| Adopt A Hospital Program Donations     | \$1600.00  | 2009 Logan's Bowl-A-Thon                   | \$577.00  |
|                                        |            | Firstgiving                                | \$1251.47 |
| CDH Awareness                          | \$1810.35  | Goodsearch                                 | \$41.75   |
| Donations to Awareness Fund            | \$100.00   | Abington Senior High School Dress Down Day | \$311.00  |
| Cafepress Store Sales                  | \$1168.35  | Avendra Dress Down Day                     | \$520.00  |
| CDH Awareness Kits                     |            | Jeremiah's Car Show                        | \$200.00  |
|                                        | \$227.00   | Lemonade Stands                            | \$58.32   |
| CDH Awareness Bracelets                | \$300.00   | Faith Miles Day For Giving                 | \$85.00   |
| CDH Totebags                           | \$10.00    | Star Wars Photo Booth                      | \$180.00  |
| CHERUBS Shirts                         | \$5.00     | Valentine's Day Fundraiser                 | \$217.00  |
|                                        |            | Chloe Tate Fundraiser                      | \$774.12  |
| CDH Research                           | \$492.00   | Mattson Houghton Gold Party                | \$139.60  |
| Donations to Research Fund             | \$492.00   | Arlington Community High School            | \$131.00  |
|                                        |            |                                            |           |
| CDH Family Assistance                  | \$150.00   | Corporate Donations & Sponsorships         | \$1654.05 |
| Donations to Assistance Fund           | \$150.00   | Abbot Laboratories                         | \$82.60   |
|                                        |            | America's Charities Donations              | \$199.03  |
| CDH Scholarship Fund                   | \$0.00     | Capital One Associates Fund                | \$859.92  |
| Donations to Scholarship Fund          | \$0.00     | Kohl's                                     | \$500.00  |
|                                        |            | Staples Certificate                        | \$12.50   |
|                                        |            |                                            |           |
| In Kind Items                          | \$1984.02  |                                            |           |
| CDH HOPE Totebag Project Donated Items | \$1720.00  |                                            |           |