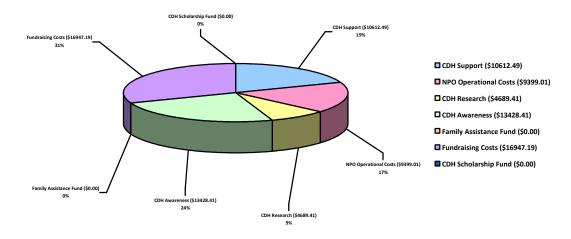

#### **EXPENSES**

### Expenses \$55076.51

| CDH Support                                                                                            | \$10612.49 | NPO Operational Costs                               | \$9399.01  |
|--------------------------------------------------------------------------------------------------------|------------|-----------------------------------------------------|------------|
| CDH HOPE Totebags Supplies                                                                             | \$2795.26  | Services                                            | \$4500.00  |
| Postage Costs (Totebags, Adopt A Hospital Kits, etc)                                                   | \$2395.98  | Insurance                                           | \$2105.00  |
| Printing Costs (Newsletters, Brochures, PRG's, etc)                                                    | \$3392.00  | Volunteer Software                                  | \$1089.00  |
| Web Site & Support Forums                                                                              | \$2029.25  | Computer Equipment & Software                       | \$182.18   |
| Tr.                                                                                                    |            | Computer Repair                                     | \$79.98    |
|                                                                                                        |            | Fax Services                                        | \$367.95   |
| CDH Awareness                                                                                          | \$13428.41 | Misc Office Supplies                                | \$35.20    |
| CDH Awareness & Events Marketing<br>(posters, banners, signs, on-line advertising, newspaper ads, etc) | \$5223.75  | Paper Supplies                                      | \$105.98   |
| Angel Wings                                                                                            | \$530.58   | Purchase Taxes                                      | \$104.22   |
| CDH Awareness Ribbon Buttons                                                                           | \$932.85   | NPO Fees & Licenses                                 | \$603.00   |
| CDH Awareness Ribbon Car Magnets                                                                       | \$242.95   | Banking Fees                                        | \$31.50    |
| Event & Fundraiser CDH Awareness Materials                                                             | \$5327.76  | Professional Membership Dues & Fees                 | \$195.00   |
| Raleigh Christmas Parade                                                                               | \$1170.52  | Fundraising Costs (bringing in \$28056.82 for 2010) | \$16947.19 |
|                                                                                                        |            | 2010 Angel Ball (event investment year)             | \$13422.91 |
| CDH Research                                                                                           | \$4689.41  | 2011 Angel Ball                                     | \$500.00   |
| APSA Conference                                                                                        | \$856.60   | Ebay Auction Items & Fees                           | \$1351.28  |
| CHERUBS Conference                                                                                     | \$3832.81  | APX Voter Contest Prize                             | \$1000.00  |
|                                                                                                        |            | Fundraising Items Returns                           | \$194.00   |
| CDH Family Assistance                                                                                  | \$0.00     | Pepsi Contest Press Releases                        | \$479.00   |
| SPW S. L. L. F. L.                                                                                     |            |                                                     |            |
| CDH Scholarship Fund                                                                                   | \$0.00     |                                                     |            |