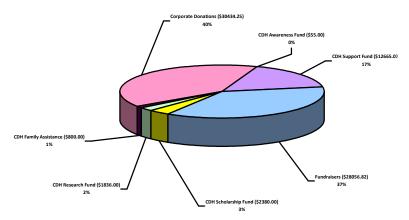

## **Cash Income** \$76,227.14

|  | CDH Support                                   | \$12665.07                       | Fundraisers                        | \$28056.82 |
|--|-----------------------------------------------|----------------------------------|------------------------------------|------------|
|  | Cash Donations to CDH Support Fund            | \$8785.77                        | Angel Ball                         | \$13044.93 |
|  | Firstgiving Donations                         | \$3179.30                        | Christmas With Kasey               | \$6764.15  |
|  | Conference Sponsorship                        | \$500.00                         | Great Human Race                   | \$1659.28  |
|  | Adopt A Hospital Program Donations            | \$200.00                         | CDH Road Rally                     | \$1375.00  |
|  |                                               |                                  | S. Anderson Fundraiser             | \$1000.00  |
|  | CDH Awareness                                 | \$55.00                          | CDH Give Back Dinner               | \$933.00   |
|  | Firstgiving Donations                         | \$55.00                          | CDH Awareness Kits                 | \$560.00   |
|  | Cash Donations to Awareness Fund              | \$0.00                           | Photography Fundraiser             | \$543.20   |
|  | Cash Donations to Awareness Fund              |                                  | Cafepress                          | \$517.52   |
|  | CDUD                                          | \$1836.00<br>\$1836.00<br>\$0.00 | Goodsearch                         | \$462.54   |
|  | CDH Research  Cash Donations to Research Fund |                                  | CDH Awareness Bracelets            | \$412.00   |
|  |                                               |                                  | Softball Tournament                | \$350.00   |
|  | Firstgiving Donations                         |                                  | Dress Down Days                    | \$200.00   |
|  |                                               | Tupperware S800.00 CDH Totebags  | \$90.20                            |            |
|  | CDH Family Assistance                         |                                  | CDH Totebags                       | \$70.00    |
|  | Firstgiving Donations                         | \$510.00                         | Jewelry Fundraiser                 | \$50.00    |
|  | Cash Donations to Assistance Fund             | \$290.00                         | CDH Awareness Cake                 | \$20.00    |
|  |                                               |                                  | Miche Fundraiser                   | \$5.00     |
|  | CDH Scholarship Fund                          | \$2380.00                        |                                    |            |
|  |                                               |                                  | Corporate Donations & Sponsorships | \$30434.25 |
|  | Cash Donations to Scholarship Fund            | \$1080.00                        | APX Gives Back Contest Grant       | \$30,000   |
|  | Firstgiving Donations                         | \$1035.00                        | America's Charities Donations      | \$198.38   |
|  | 31 Party Fundraiser                           | \$350.00                         | Abbot Laboratories                 | \$139.26   |
|  |                                               |                                  | United Way                         | \$96.61    |
|  |                                               |                                  |                                    |            |

## **INCOME**