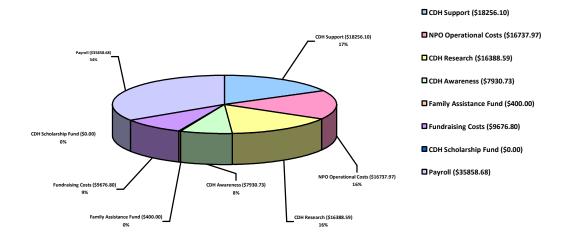

### **EXPENSES**

## Expenses \$105,248.87

| CDH Support                                         | \$18256.10                  | NPO Operational Costs               | \$16737.97 |
|-----------------------------------------------------|-----------------------------|-------------------------------------|------------|
| CDH HOPE Totebags Supplies                          | \$4843.18                   | Insurance                           | \$1722.67  |
| Postage Costs (Totebags, Adopt A Hospital           | \$5682.87                   | Volunteer Software & Awards         | \$1236.68  |
| Kits, etc)                                          | \$3002.07                   | NPO Fees & Licenses                 | \$185.00   |
| Printing Costs (Newsletters, Brochures, PRG's, etc) | \$1129.19                   | Merchant & Banking Fees             | \$1172.95  |
| Web Site, Social Media & Support Forums             | \$3871.44                   | Misc Office                         | \$432.05   |
| Packets, Supplies & Materials                       | \$2729.42                   | Professional Membership Dues & Fees | \$1265.28  |
| r dekets, supplies & Materials                      | Ψ2127.42                    | Contract Services                   | \$1010.32  |
|                                                     | \$7930.73                   | Rent & Utilities                    | \$7783.80  |
|                                                     |                             | Telephone & Toll-Free Number        | \$1649.06  |
| CDH Awareness                                       |                             | Miscellaneous                       | \$280.16   |
| CDH Research                                        | \$16388.59                  |                                     |            |
| Medical Conferences                                 | \$500.00                    | Fundraising Costs                   | \$9676.80  |
| CHERUBS Conference                                  | \$4873.93                   | -                                   |            |
| Awards and Grants                                   | \$10000.00                  |                                     |            |
| Database                                            | \$1014.66                   |                                     |            |
|                                                     |                             | Payroll                             | \$35858.68 |
| CDH Family Assistance                               | <b>\$400.00</b><br>\$400.00 | Salaries                            | \$27656.86 |
| Grants                                              |                             | SVC                                 | \$1554.93  |
| Grants                                              | \$ <del>4</del> 00.00       | Taxes                               | \$6646.89  |
| CDH Scholarship Fund                                | \$0.00                      |                                     |            |
| Scholarships                                        | \$0.00                      |                                     |            |