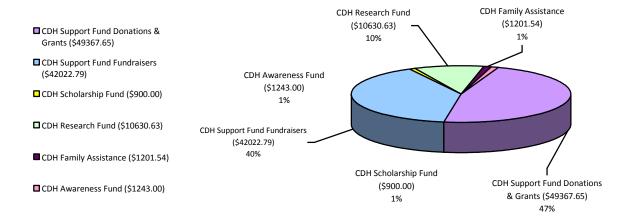

# **Cash Income** \$105,365.61

| CDH Awareness Fund                 | \$1243.00                               | CDH Support Fund                                  | \$91390.44             |
|------------------------------------|-----------------------------------------|---------------------------------------------------|------------------------|
| Awareness Item Sales               | \$593.00                                | Donations & Grants                                | \$49367.65             |
|                                    | *****                                   | Vivint Gives Back Contest Grant                   | \$25000.00             |
| Brent K. Falkingham Fundraiser     | \$650.00                                | Firstgiving Donations                             | \$11921.18             |
|                                    |                                         | Cash Donations to CDH Support Fund                | \$7435.32              |
|                                    |                                         | Vivint Gives Back Matching Donations              | \$2520.00              |
| CDH Research Fund                  | \$10630.63                              | Wheeler                                           | \$2000.00              |
| Brent K. Falkingham Fundraiser     | \$5000.00                               | America's Charities Donations                     | \$181.44               |
| _                                  | *********                               | Network for Good                                  | \$178.31               |
| Jeans Day Fundraisers              | \$2491.66                               | Abbot Laboratories                                | \$79.80                |
| Vorhees High School Fundraisers    | \$1665.00                               | United Way                                        | \$51.60                |
| Cash Donations to Research Fund    | \$1470.00                               | Fundraisers                                       | \$42022.79             |
| Coin Jar Fundraisers               | \$3.97                                  | Masquerading Angels Ball                          | \$8973.00              |
|                                    |                                         | Charley's Monster Ball                            | \$4535.40              |
|                                    |                                         | Vivint Contest Donations                          | \$4354.00              |
| CDU Fil- Ai-t Fd                   | \$1201.54                               | Braiden Anthony Fundraiser                        | \$3614.61              |
| CDH Family Assistance Fund         | \$1201.54                               | Christmas With Kasey                              | \$3467.92              |
| Brent K. Falkingham Fundraiser     | \$1175.00                               | Photography Fundraiser                            | \$1637.90              |
| Cash Donations to Assistance Fund  | \$26.54                                 | Dress Down Days<br>Breaths for Brielle Fundraiser | \$1432.00<br>\$1382.00 |
|                                    |                                         | Awareness Items                                   | \$1382.00              |
|                                    |                                         | Brent K. Falkingham Fundraiser                    | \$1219.00<br>\$1175.00 |
|                                    |                                         | Angel Club                                        | \$1173.00<br>\$1172.00 |
| CDH Scholarship Fund               | \$900.00                                | Holiday Vendor Show                               | \$1172.00<br>\$1063.24 |
| •                                  | *************************************** | Cafepress                                         | \$1063.24              |
| Cash Donations to Scholarship Fund | \$50.00                                 | Auctions                                          | \$780.80               |
| Great Human Race Fundraiser        | \$150.00                                | Wells Fargo                                       | \$750.00               |
| Brent K. Falkingham Fundraiser     | \$500.00                                | Alfie's Horseracing Fundraiser                    | \$603.32               |
|                                    |                                         | Adopt A Hospital Program Donations                | \$600.00               |
|                                    |                                         | Alarm Security Contest                            | \$500.00               |
|                                    |                                         | Change for Cherubs                                | \$471.00               |
|                                    |                                         | Goodsearch                                        | \$430.71               |
|                                    |                                         | Yardsale Fundraisers                              | \$410.18               |
|                                    |                                         | Charlie Sheen Fundraiser                          | \$410.00               |
|                                    |                                         | Jewelry Fundraisers                               | \$325.00               |
|                                    |                                         | Julia's Fundraising Project                       | \$317.77               |
| Gifts In Kind                      | Valued at                               | Scentsy Fundraisers                               | \$300.00               |
| Gitts III Killu                    | \$10846.00                              | Totebag Sponsorships                              | \$200.00               |
| Office Supplies                    | Valued at \$1846.00                     | FedEx Fundraiser                                  | \$160.00               |
| Angel Ball Donations               | Valued at \$2100.00                     | Missionfish / Ebay Sales                          | \$155.16               |
| · ·                                |                                         | Cherub Rock Fundraiser                            | \$150.00               |
| CDH HOPE Totebag Items             | Valued at \$2200.00                     | Bake Sales                                        | \$100.00               |
| Auction Items                      | Valued at \$4700.00                     | Conference Sponsorship                            | \$100.00               |
|                                    |                                         | Great Human Race                                  | \$90.00                |
|                                    |                                         | Krafty Wabbit Fundraiser                          | \$40.00                |
|                                    |                                         | Birthday Fundraisers                              | \$20.00                |
|                                    |                                         | Gold Party Fundraiser                             | \$13.84                |
|                                    |                                         | School Collections                                | \$7.24                 |

#### **INCOME**