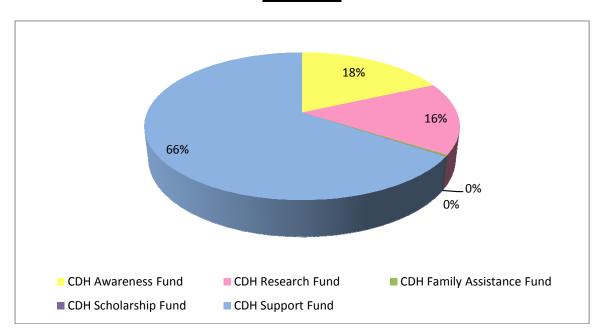

#### **Cash Income \$186,199**

| CDH Awareness Fund                  | \$33,988  | CDH Support Fund                                           | \$ 122,231     |
|-------------------------------------|-----------|------------------------------------------------------------|----------------|
| Other Direct Support                | 22,576    | Donations & Grants                                         | \$ 75,157      |
| Cash Donations to Awareness Fund    | 6,929     | Cash Donations to CDH Support Fund                         | 41,823         |
| Awareness Item Sales                | 2,398     | Grants                                                     | 23,911         |
|                                     |           | Firstgiving Donations                                      | 7,899          |
| Cafepress                           | 2,085     | United Way                                                 | 1,055          |
|                                     |           | Network for Good                                           | 468            |
| CDH Research Fund                   | \$ 29,340 | Fundraisers                                                | \$ 43,676      |
| 50/50 CDH Research Raffle           | 18,000    | Marathons                                                  | 10,636         |
|                                     |           | Masquerading Angels Ball                                   | 10,154         |
| Cash Donations to Research Fund     | 10,372    | Eli's Fun Run                                              | 3,050          |
| Voorhees HS Field Hockey Fundraiser | 969       | Sierra Golden Memorial Walk<br>Rockin'for Aidan Fundraiser | 3,000          |
|                                     |           | UK Fundraisers                                             | 2,465<br>2,121 |
|                                     |           | Other Direct Support                                       | 1,615          |
|                                     |           | Birthday Fundraisers                                       | 1,415          |
|                                     |           | Jean's Day Fundraisers                                     | 1,395          |
|                                     |           | CDH Carnival                                               | 1,180          |
|                                     |           | Bake Sales                                                 | 719            |
| CDH Family Assistance Fund          | \$540     | Fox Hunt Fundraiser                                        | 673            |
| •                                   | **        | Jordon Fern-Amodeo Fudnraiser                              | 590            |
| Cash Donations to Assistance Fund   | 540       | Valentine's Day Fundraisers                                | 563            |
|                                     |           | Thirty-One Bag Fundraiser                                  | 550            |
|                                     |           | Great Human Race                                           | 541            |
|                                     |           | Popcorn & Candy Sales Fundraiser                           | 520            |
|                                     |           | Coin Jar Fundraisers                                       | 460            |
| CDH Scholarship Fund                | \$100     | Wedding Dollar Dance Fundraiser                            | 400            |
| Cash Donations to Scholarship Fund  | 100       | Angel Club                                                 | 387            |
| Cash Donations to Scholarship I und | 100       | Goodsearch                                                 | 285            |
|                                     |           | Yoga / Exercise Fundraiser                                 | 202            |
|                                     |           | Duct Tape Roses Fundraiser                                 | 200            |
|                                     |           | Missionfish / Ebay Sales                                   | 151            |
|                                     |           | Shop for a Cause Fundraiser                                | 150            |
|                                     |           | Sticky Business Fundraiser                                 | 115            |
|                                     |           | Harvest Fundraiser                                         | 111            |
|                                     |           | Gourmet Cupboard Fundraiser<br>Miche Fundraiser            | 25<br>3        |
|                                     |           | MICHE FUHAISET                                             | 3              |
|                                     |           | Other                                                      | \$ 3,398       |
|                                     |           | Rent from Sub-Lease                                        | 2,125          |
|                                     |           | Miscellaneous                                              | 1,068          |
|                                     |           | NC Zoo Trip                                                | 205            |

## **INCOME**