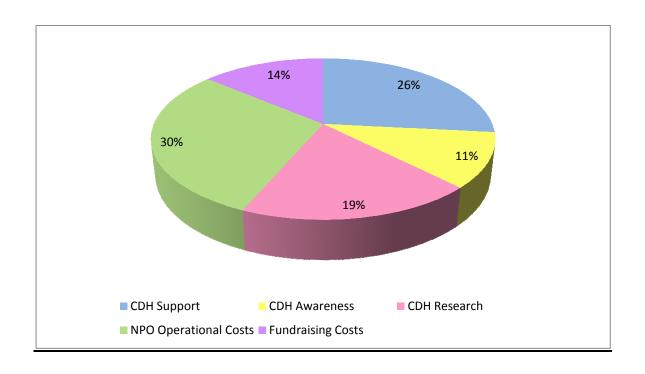

## **EXPENSES**

## **Expenses \$136,994**

| CDH Support                                     | 36,341 | NPO Operational Costs                        | 40,565 |
|-------------------------------------------------|--------|----------------------------------------------|--------|
| Postage Costs (Totebags, Adopt A Hospital, etc) | 10,975 | Rent, Parking and Utilities                  | 13,357 |
| Payroll                                         | 9,603  | Merchant & Banking Fees                      | 10,175 |
| Printing Costs (Newsletters, Brochures, etc)    | 5,724  | Telephone & Toll-Free Number                 | 4,013  |
| Packets, Supplies & Materials                   | 3,310  | Insurance                                    | 3,165  |
| Web Site, Social Media & Support Forums         | 2,753  | Payroll                                      | 2,401  |
| Payroll Taxes                                   | 2,440  | Miscellaneous                                | 2,255  |
| CDH HOPE Totebags Supplies                      | 1,221  | Professional Membership Dues & Fees          | 2,199  |
| Volunteer Costs (Software & Awards)             | 314    | Books, Subscriptions, Reference              | 1,066  |
| Volunteer Costs (Software & Twards)             | 314    | Business Expenses (NPO Fees, Licenses, Misc) | 685    |
|                                                 |        | Contract Services                            | 639    |
| CDH Awareness                                   | 14,956 | Payroll Taxes                                | 610    |
| Printing Costs (Newsletters, Brochures, etc)    | 10,440 |                                              |        |
| Payroll                                         | 3,601  |                                              |        |
| Payroll Taxes                                   | 915    |                                              |        |
|                                                 |        | Fundraising Costs                            | 18,894 |
| CDH Research                                    | 25,737 | Fundraising Expenses                         | 15,884 |
| 50/50 Raffle Prize                              | 9,030  | Payroll                                      | 2,401  |
| Conferences & Meetings                          | 7,157  | Payroll Taxes                                | 610    |
| Payroll                                         | 6,002  |                                              |        |
| Database                                        | 2,023  | CDH Family Assistance                        | 500    |
| Payroll Taxes                                   | 1,525  | Grants                                       | 500    |