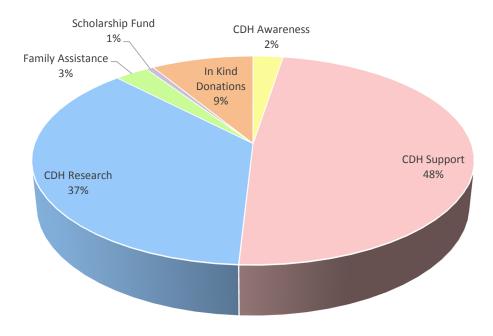

## Total Income \$214,945.50 Cash Income - \$196,353.60

| CDH Awareness Fund                          | \$5470.52  | CDH Support Fund                                    | \$104,715.80             |
|---------------------------------------------|------------|-----------------------------------------------------|--------------------------|
| Awareness Item Sales                        | \$2449.69  | Cash Donations to CDH Support Fund                  | \$24723.90               |
| Arianna Lugo Fundaiser                      | \$1676.00  | Masquerading Angel Ball                             | \$12399.01               |
| Cafepress & Zazzle                          | \$1172.33  | Firstgiving<br>Corporate Grants                     | \$10975.22<br>\$10624.18 |
| 1                                           | *          | Corporate Grants  Corporate Matching Grants         | \$8286.20                |
| Cash Donations to Awareness Fund            | \$172.50   | Rent from Sub-Lease                                 | \$4112.00                |
|                                             |            | Elizabeth Plakholm Walk                             | \$3895.84                |
| CDH Research Fund                           | \$78685.36 | Virtual Candles and Snowflakes                      | \$3872.99                |
| April 19 <sup>th</sup> Events               | \$35390.89 | Miles Johnson Yardsale                              | \$2532.01                |
| Evelyn Yardley Fundraiser                   | \$25554.12 | Contest Prizes                                      | \$2500.00                |
| 50/50 CDH Research Raffle                   | \$8334.33  | CDH Angel Club                                      | \$2208.92                |
| Donations & Fundraiser to Research Fund     | \$3639.57  | Jean's Day Fundraisers<br>Car Show                  | \$2064.10<br>\$2000.00   |
| Voorhees HS Field Hockey                    | \$2021.45  | United Way                                          | \$1880.00                |
| Give Back Fundraisers                       | \$1500.00  | Birthday Fundraisers                                | \$1749.79                |
| Grants                                      | \$1000.00  | Jamie Abbott Memorial                               | \$1510.00                |
| David's Penny Auctions                      | \$500.00   | Goodsearch & Goodshop                               | \$1478.00                |
| Conference Sponsorship                      | \$500.00   | Miscellaneous                                       | \$1208.11                |
| Bake Sales                                  | *******    | Scentsy Fundraisers Alita's 1st Birthday Fundraiser | \$791.41<br>\$777.00     |
|                                             | \$205.00   | Lullaby Fundraiser                                  | \$777.00<br>\$552.18     |
| Jamberry Nails Fundraiser                   | \$20.00    | Candy and Popcorn Fundraisers                       | \$500.00                 |
| Restaurant Nights                           | \$20.00    | Penelope Spencer's Fundraiser                       | \$495.00                 |
|                                             |            | Totebags / Baby Showers                             | \$480.00                 |
| CDH Family Assistance Fund                  | \$6132.54  | Brennen Fundraiser                                  | \$452.00                 |
| •                                           |            | Aaron's Hope Fundraiser                             | \$340.00                 |
| Lillian Olsen Fundraiser                    | \$5000.00  | Hair Bow Fundraiser                                 | \$300.00                 |
| Grants                                      | \$1000.00  | Isabelle Mason Fundraiser                           | \$211.00                 |
| Cash Donations to Funeral Assistance Fund   | \$85.00    | Ornament Fundraiser<br>Silpada Fundraiser           | \$200.00<br>\$200.00     |
| Cash Donations to Financial Assistance Fund | \$47.54    | Pampered Chef Fundraiser                            | \$200.00<br>\$195.90     |
|                                             |            | Network for Good                                    | \$151.32                 |
| CDH Scholarship Fund                        | \$1349.38  | Valentine's Day Fundraisers                         | \$145.00                 |
| *                                           |            | America's Charities                                 | \$136.74                 |
| Cash Donations to Scholarship Fund          | \$711.00   | Muffins Ice Cream Shoppe                            | \$120.00                 |
| Marathons                                   | \$638.38   | Tastefully Simple Fundraiser                        | \$105.00                 |
|                                             |            | Give A Heart<br>Restaurant Nights                   | \$102.50<br>\$85.22      |
| In Kind Donations                           | \$18591.90 | On-Line Donation Drive                              | \$83.22<br>\$84.00       |
|                                             |            | Brody Stoltz Fundraiser                             | \$73.00                  |
| Angel Ball Items Value                      | \$11500.00 | Photography Fundraiser                              | \$60.00                  |
| CDH Hope Totebag Items Value                | \$7091.90  | Neurium Fundraiser                                  | \$50.00                  |
|                                             |            | School Fundraisers                                  | \$36.28                  |
|                                             |            | Coin Jars                                           | \$21.42                  |
|                                             |            | It Works Wraps                                      | \$20.00                  |
|                                             |            | We-Care                                             | \$10.56                  |