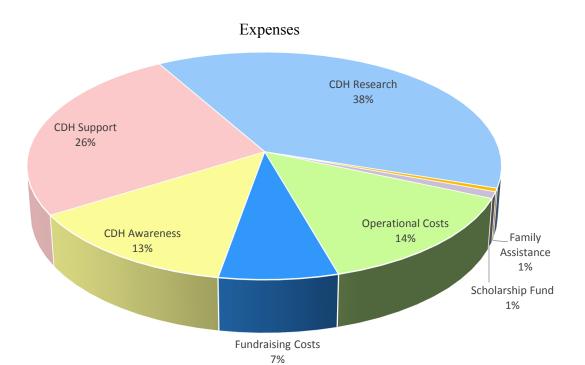

## **Expenses \$212,353.99**

| CDH Support  Postage Costs (Totebags, Adopt A Hospital, etc) Payroll  Web Site, Social Media & Support Forums Packets, Paper, Supplies & Materials Telephone Support & Toll-Free Number CDH HOPE Totebags Supplies Printing Costs (Newsletters, Brochures, etc) Payroll Taxes Volunteer Costs (Software & Awards) | \$54506.89<br>\$15480.55<br>\$10689.27<br>\$8509.84<br>\$5051.40<br>\$4608.34<br>\$3915.28<br>\$2925.80<br>\$2463.74<br>\$862.67 | NPO Operational Costs  Rent, Parking and Utilities  Merchant, Paypal, Firstgiving & Banking Fees Professional Membership Dues & Licenses Contract Services Payroll Insurance Payroll Taxes Books, Subscriptions, Reference Miscellaneous | \$31722.09<br>\$16005.15<br>\$5410.30<br>\$3189.40<br>\$2310.60<br>\$2175.78<br>\$2012.00<br>\$492.76<br>\$106.74<br>\$19.36 |
|-------------------------------------------------------------------------------------------------------------------------------------------------------------------------------------------------------------------------------------------------------------------------------------------------------------------|----------------------------------------------------------------------------------------------------------------------------------|------------------------------------------------------------------------------------------------------------------------------------------------------------------------------------------------------------------------------------------|------------------------------------------------------------------------------------------------------------------------------|
| CDH Awareness  April 19 <sup>th</sup> Events  Materials (Wings, Mascot, Backdrops, etc)  Payroll  Payroll Taxes                                                                                                                                                                                                   | \$28315.69<br>\$12061.25<br>\$9590.28<br>\$5432.29<br>\$1231.87                                                                  | Fundraising Costs Angel Ball Payroll Other Fundraising Costs Fundraising Software Payroll Taxes                                                                                                                                          | \$15334.99<br>\$13150.82<br>\$1087.89<br>\$566.41<br>\$283.50<br>\$246.37                                                    |
| CDH Research Research Grants Conferences & Meetings Medical Conferences 50/50 Raffle Prize Payroll Database Payroll Taxes                                                                                                                                                                                         | \$79424.33<br>\$46296.00<br>\$16435.62<br>\$6970.17<br>\$6000.00<br>\$2176.29<br>\$1053.51<br>\$492.74                           | CDH Family Assistance Grants                                                                                                                                                                                                             | <b>\$1050.00</b><br>\$1050.00                                                                                                |
| CDH Scholarships 2 CDH Scholarships                                                                                                                                                                                                                                                                               | <b>\$2000.0</b><br>\$2000.00                                                                                                     |                                                                                                                                                                                                                                          |                                                                                                                              |