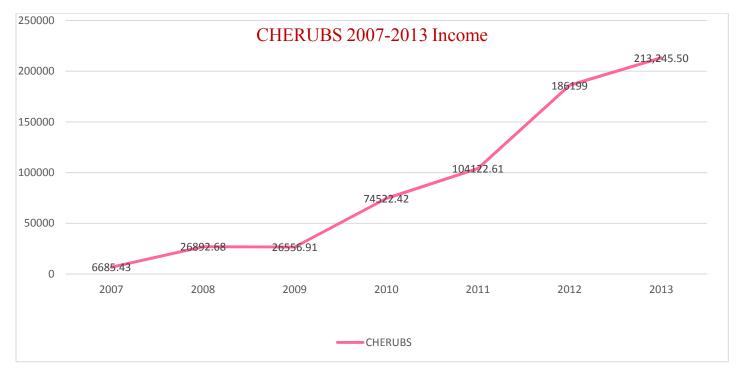

H Scholarships 2 CDH Scholarships                                                                                                                                                                                                                                                                               | <b>\$2000.0</b><br>\$2000.00                                                                                                     |                                                                                                                                                                                                                                          |                                                                                                                              |