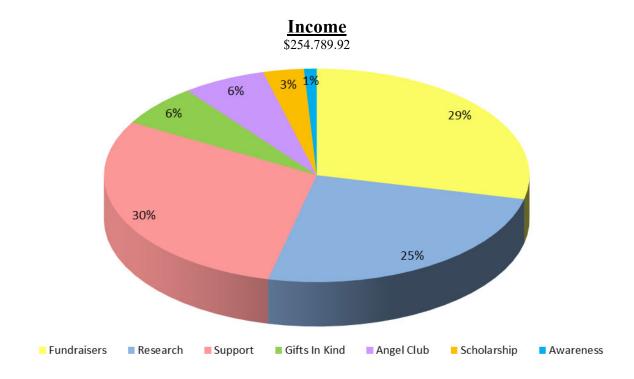

Our EIN number is 56-1916661.

CDH International (formerly CHERUBS) is incorporated in the state of North Carolina.

**2016 Total Income** - \$254,789.92

- Cash Income \$238,834.92
- Gifts in Kind \$15,955.00

# **INCOME**

#### **CDH Awareness Fund**

| In House Merchandise Sales | \$1991.75  |
|----------------------------|------------|
| Donations                  | \$280.00   |
| Cafepress Sales            | \$156.31   |
|                            | \$2,428.06 |

#### **CDH Research Fund**

| Fore Hadley Golf Tournament          | \$40,000.00 |
|--------------------------------------|-------------|
| Christmas with Kasey Golf Tournament | \$6802.00   |
| CDH Research Raffle                  | \$6420.00   |
| Jessy's Journey                      | \$4833.53   |
| Donations                            | \$3755.00   |
| Hospitality Donation Table           | \$1001.00   |
| Birthday Fundraisers                 | \$200.00    |
| School Fundraisers                   | \$50.00     |
|                                      | \$63,061.53 |

### **CDH Family Assistance Fund**

| Donations                   | \$2160.00  |
|-----------------------------|------------|
| Fore Hadley Golf Tournament | \$1000.00  |
|                             | \$3,160.00 |

## **CDH Scholarship Fund**

| Hadley Kate Bush Scholarship  | \$7500.00 |
|-------------------------------|-----------|
| Constance Springs Scholarship | \$175.00  |
| Donations                     | \$155.00  |
|                               | \$7830.00 |

### **Donations & Grants**

| Cash Donations to CDH Support Fund  | \$43,301.71 |
|-------------------------------------|-------------|
| Facebook App Donations              | \$7185.21   |
| Refunds / Old Accounts              | \$6641.29   |
| Corporate Matching Grants           | \$5350.78   |
| UK CHERUBS Transfer from UK         | \$4184.49   |
| Benevity (ACH Donation)             | \$2569.06   |
| CFC / United Way                    | \$1873.84   |
| Firstgiving Donations               | \$1405.65   |
| Sponsorships                        | \$1000.00   |
| Cash Donations to CDH HOPE Totebags | \$700.00    |
| Merchandise                         | \$104.47    |
| In Lieu of Flowers Donations        | \$55.00     |
| America's Charities                 | \$45.95     |
|                                     | \$74,417.45 |

#### Fundraisers

|                                                          | \$87,937.88            |
|----------------------------------------------------------|------------------------|
| \$20 for 20 Years CDH Awareness Quilt Fundraiser         | \$40.00                |
| Making Strides for CDH                                   | \$45.00                |
| Storybook Birthday Fundraiser                            | \$75.00                |
| OneHope Wine                                             | \$108.75               |
| Bravelets                                                | \$120.00               |
| Garage Sale                                              | \$125.00               |
| Sticker Fundraiser                                       | \$125.00               |
| Houston Spirit Night Fundraiser                          | \$144.30               |
| Pampered Chef Fundraiser                                 | \$203.12               |
| Merchant Match ACH Donation                              | \$246.41               |
| Lulu Press Inc                                           | \$253.11               |
| Fill up Phil                                             | \$265.00               |
| CDH Talent Show                                          | \$269.00               |
| Holiday Vendor Fundraiser                                | \$275.00               |
| Gateway Men's Choir Benefit                              | \$309.00               |
| Dixie Direct Card Fundraiser                             | \$367.50               |
| Dakotas April 19 <sup>th</sup> Fundraisers               | \$389.75               |
| Justyce for Kids                                         | \$443.54               |
| Virtual Snowflake Donation                               | \$455.00               |
| Chick-fil-A Fundraiser                                   | \$480.00               |
| Melaleuca Fundraiser                                     | \$597.40               |
| Christopher Walsh Retirement Gift                        | \$740.00               |
| Kassidy's Kause                                          | \$784.38               |
| Brady Thomas Golf Tournament                             | \$1000.00              |
| Paint Nite Fundraiser                                    | \$1150.00              |
| Creative Canvas                                          | \$1220.00              |
| Dress Down Days                                          | \$1260.00              |
| Amazon Smile                                             | \$1267.21              |
| Salt Lake City Bees Baseball Tickets                     | \$1320.00              |
| Virtual Candle Donation                                  | \$1420.00              |
| Potomac Nationals Fundraiser                             | \$1500.00              |
| Dancing with Reese                                       | \$1896.00              |
| Eli's Fun Run                                            | \$2160.00              |
| 2017 CDH Awareness Calendar                              | \$2838.50              |
| Northeast Mustang Club 2016                              | \$3000.00              |
| Stein Family Fundraiser                                  | \$3198.70              |
| Spreadshirt                                              | \$3198.70              |
| Lizzy's Walk                                             | \$3210.65              |
| Nathaniel Cummings Fundraiser                            | \$3369.99              |
| Indianapolis Mustang Club                                | \$3500.00              |
| Virtual CDH Awareness Ribbon                             | \$3845.50              |
| Masquerading Angels Ball                                 | \$6585.00<br>\$6411.65 |
| Fore Hadley Golf Tournament  Chris Leith Golf Tournament | \$11969.69             |
| Angel Club                                               | \$15952.48             |
| Angel Club                                               | ¢15052.49              |