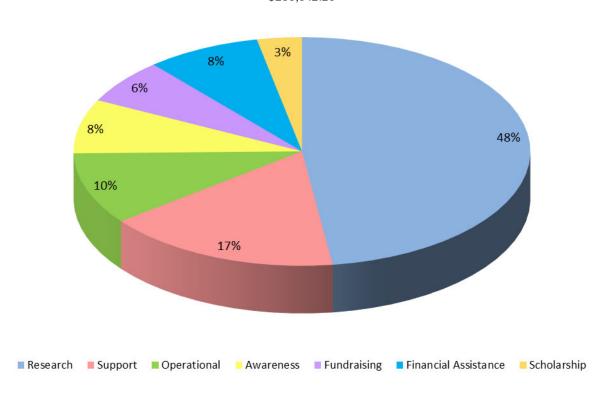

**2016 Total Expenses - \$286,642.21** 

• 9% operational, 5% fundraising

# **EXPENSES** \$286,642.21

#### **CDH Awareness Fund**

| 1 ,                                     | \$21,922.06 |
|-----------------------------------------|-------------|
| Nicholas Sparks Project                 | \$167.54    |
| Venues, Service Facilities and Costs    | \$387.86    |
| Graphics, Software                      | \$597.88    |
| Venues, Service Facilities and Costs    | \$1132.80   |
| Networking and Community Awareness      | \$1583.46   |
| Refunds and Bounced Donations           | \$1845.52   |
| Advertising, Press Releases, Radio Show | \$1931.00   |
| Awareness Materials                     | \$2701.83   |
| Awareness Merchandise                   | \$2864.19   |
| Web Site, Social Media & Support Forums | \$3046.9    |
| Payroll                                 | \$5663.03   |

### **CDH Research Fund**

| Research Grants                            | \$45647.00   |
|--------------------------------------------|--------------|
| Medical Conferences, Meetings and Lobbying | \$40968.07   |
| Payroll                                    | \$34073.47   |
| Venues, Service Facilities and Costs       | \$6796.78    |
| 50/50 Raffle Prize                         | \$6750.00    |
| Database                                   | \$2932.92    |
|                                            | \$137,168.24 |

### **CDH Family Assistance**

|                                      | \$23,215.75 |
|--------------------------------------|-------------|
| Venues, Service Facilities and Costs | \$226.60    |
| Payroll                              | \$377.53    |
| Grants                               | \$2500.00   |
| CDH HOPE Totebags                    | \$20111.62  |

## **CDH Scholarships**

| Scholarship Grants                   | \$8500.00  |
|--------------------------------------|------------|
| Payroll                              | \$377.53   |
| Venues, Service Facilities and Costs | \$226.60   |
|                                      | \$9,104.13 |

### **CDH Support Fund**

| Venues, Service Facilities and Costs            | \$12007.64  |
|-------------------------------------------------|-------------|
| Postage Costs (Totebags, Adopt A Hospital, etc) | \$14592.04  |
| Payroll                                         | \$11575.95  |
| Telephone & Toll-Free Number                    | \$4482.16   |
| Web Site, Social Media & Support Forums         | \$3477.68   |
| Volunteer Costs (Software & Awards)             | \$1687.21   |
|                                                 | \$47,822.68 |

### **Fundraising Costs**

|                                      | \$18,195.55 |
|--------------------------------------|-------------|
| Venues, Service Facilities and Costs | \$1132.80   |
| Payroll                              | \$2892.63   |
| Golf Tournaments                     | \$5169.63   |
| Masquerading Angels Ball             | \$9000.49   |