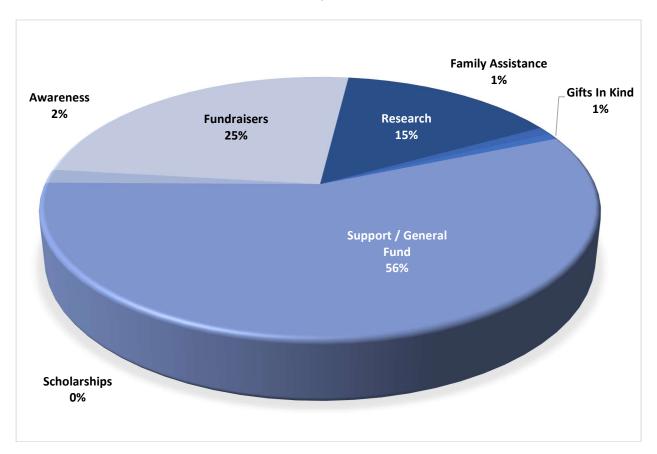

### 2021 Total Income - \$266,070.37

- Cash Income \$263,911.87
- Gifts in Kind \$2,158.50

## **2021 Total Expenses - \$280,166.69**

• 7% operational, 6% fundraising = 13% overhead

|                         | CDH Support<br>& General Fund | CDH Research<br>Fund | CDH Awareness<br>Fund | Scholarship<br>Fund | Assistance<br>Fund | Totals       |
|-------------------------|-------------------------------|----------------------|-----------------------|---------------------|--------------------|--------------|
| Direct Public Support   | \$122,284.78                  | \$38,382.41          | \$2400.00             | \$0.00              | \$2158.50          | \$165,225.69 |
| Fundraisers             | \$47,507.61                   | \$3,307.94           | \$15,916.06           | \$0.00              | \$0.00             | \$66,731.61  |
| Indirect Public Support | \$14,977.85                   | \$0.00               | \$0.00                | \$0.00              | \$0.00             | \$14,977.85  |
| Other Types of Income   | \$14,956.36                   | \$1,521.03           | \$2,067.97            | \$0                 | \$116.10           | \$18,661.46  |
| Program Income          | \$220.26                      | \$0.00               | \$0.00                | \$0.00              | \$253.50           | \$473.76     |
| TOTAL                   | \$199,946.86                  | \$43,211.38          | \$20,384.03           | \$0.00              | \$2528.10          | \$266,070.37 |