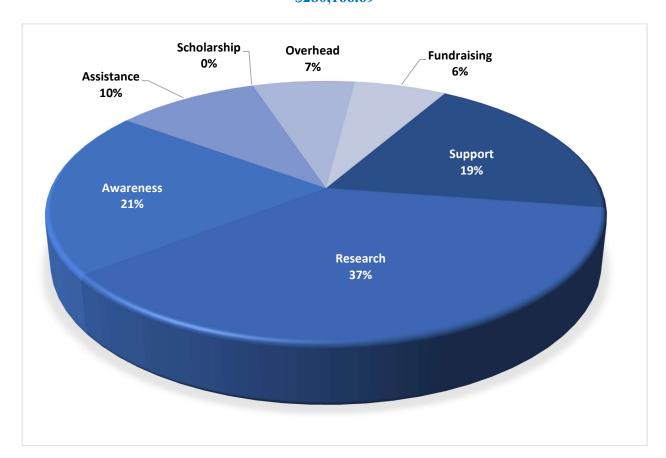

## **2021 Total Expenses - \$280,166.69**

• 7% operational, 6% fundraising = 13% overhead

|                         | CDH Support<br>& General Fund | CDH Research<br>Fund | CDH Awareness<br>Fund | Scholarship<br>Fund | Assistance<br>Fund | Totals       |
|-------------------------|-------------------------------|----------------------|-----------------------|---------------------|--------------------|--------------|
| Direct Public Support   | \$122,284.78                  | \$38,382.41          | \$2400.00             | \$0.00              | \$2158.50          | \$165,225.69 |
| Fundraisers             | \$47,507.61                   | \$3,307.94           | \$15,916.06           | \$0.00              | \$0.00             | \$66,731.61  |
| Indirect Public Support | \$14,977.85                   | \$0.00               | \$0.00                | \$0.00              | \$0.00             | \$14,977.85  |
| Other Types of Income   | \$14,956.36                   | \$1,521.03           | \$2,067.97            | \$0                 | \$116.10           | \$18,661.46  |
| Program Income          | \$220.26                      | \$0.00               | \$0.00                | \$0.00              | \$253.50           | \$473.76     |
| TOTAL                   | \$199,946.86                  | \$43,211.38          | \$20,384.03           | \$0.00              | \$2528.10          | \$266,070.37 |

# **EXPENSES \$280,166.69**

|                                          | CDH Support<br>& General<br>Fund | CDH<br>Research<br>Fund | CDH<br>Awareness<br>Fund | Assist-<br>ance<br>Fund | Scholar-<br>ship<br>Fund | Fund-<br>raising | Lobby-<br>ing | Over-<br>Head | Totals       |
|------------------------------------------|----------------------------------|-------------------------|--------------------------|-------------------------|--------------------------|------------------|---------------|---------------|--------------|
| Banking & E-Comm                         | 5,109.75                         | 134.29                  | 72.36                    | 0.00                    | 0.00                     | 2,417.00         | 0.00          | 0.00          | \$7,733.40   |
| Accounting Fees                          | 0                                | 0                       | 0                        | 0                       | 0                        | 0                | 0             | 4,100.00      | \$6,108.49   |
| Contract Services                        | 246.95                           | 364.45                  | 1397.09                  | 0                       | 0                        | 0                | 0             | 0             | \$2,008.49   |
| Facilities                               | 1,921.68                         | 6,149.37                | 4,804.2                  | 3,843.36                | 0.00                     | 576.5            | 0.00          | 2,719.68      | \$20,014.79  |
| Volunteer Expense                        | 5,056.76                         | 0                       | 2,159.86                 | 0                       | 0                        | 0                | 0             | 0             | \$7,216.62   |
| Postage                                  | 2,174.55                         | 0                       | 81.95                    | 2,122.44                | 0                        | 0                | 0             | 0             | \$4,378.94   |
| Printing                                 | 2,480.02                         | 0                       | 0                        | 2,966.54                | 0                        | 0                | 0             | 0             | \$5,446.56   |
| Supplies                                 | 1,386.15                         | 0                       | 95.18                    | 0                       | 0                        | 0                | 0             | 0             | \$1,481.33   |
| Web Site                                 | 442.11                           | 0                       | 4,356.50                 | 0                       | 0                        | 0                | 0             | 0             | \$4,798.61   |
| Phone App Costs                          | 1,471.84                         | 0                       | 0                        | 0                       | 0                        | 0                | 0             | 0             | \$1,471.84   |
| HOPE Totebags                            | 0                                | 0                       | 0                        | 5,653.53                | 0                        | 0                | 0             | 0             | \$5,653.53   |
| Telecommunication                        | 9,420.82                         | 84.21                   | 0                        | 0                       | 0                        | 0                | 0             | 0             | \$9,505.03   |
| Facebook Ads                             | 0                                | 0                       | 3,937.68                 | 0                       | 0                        | 0                | 0             | 0             | \$3,937.68   |
| Graphics                                 | 892.45                           | 0                       | 2,078.06                 | 0                       | 0                        | 0                | 0             | 0             | \$2,970.51   |
| Videos                                   | 49.00                            | 0                       | 8,217.59                 | 0                       | 0                        | 0                | 0             | 0             | \$8,266.59   |
| Social Media                             | 746.17                           | 0                       | 7,797.55                 | 0                       | 0                        | 0                | 0             | 0             | \$8,543.72   |
| Other Service Costs                      | 1,859.15                         | 0                       | 877.76                   | 0                       | 0                        | 1,024.96         | 0             | 0             | \$3,761.87   |
| Fundraising Costs                        | 0                                | 0                       | 0                        | 0                       | 0                        | 4,647.80         | 0             | 0             | \$4,647.80   |
| Product Costs                            | 0                                | 0                       | 0                        | 0                       | 0                        | 7,143.49         | 0             | 0             | \$7,143.49   |
| Overseas NGO Costs                       | 0                                | 18,746.45               | 0                        | 0                       | 0                        | 0                | 0             | 0             | \$18,746.45  |
| Conferences, Meetings,<br>Collaborations | 1,371.42                         | 47,786.81               | 0.00                     | 0.00                    | 0.00                     | 0.00             | 0.00          | 0.00          | \$49,158.23  |
| Other Expenses                           | 420.61                           | 0                       | 0                        | 0                       | 0                        | 795.13           | 0             | 1491.55       | \$2707.29    |
| Payroll Expenses                         | 19,484.59                        | 30,237.07               | 21,501.09                | 12,852.90               | 0.00                     | 1073.25          | 0.00          | 11,325.02     | \$96,473.92  |
| TOTAL                                    | \$53,062.18                      | \$103,502.65            | \$57,376.87              | \$27,438.77             | \$0.00                   | \$17,678.13      | \$0.00        | \$19,636.25   | \$280,166.69 |