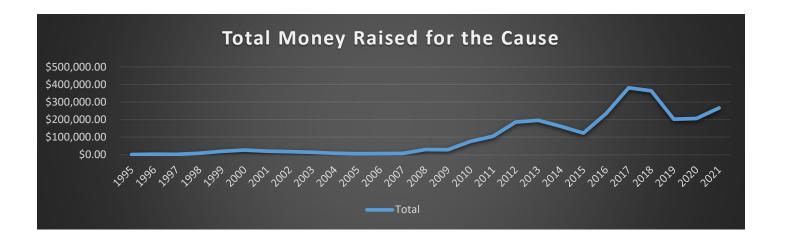

## Total raised since 1995: \$2,532,989.23

CDH International is a grassroots non-profit that did not hire our first employee until 2009.

As of December 31, 2021, our organization is run by 3 Boards, 2 full-time employees, 2 part-time employees and a team of 60 volunteers. No employee at CDH International was paid over \$26,000 in 2021.